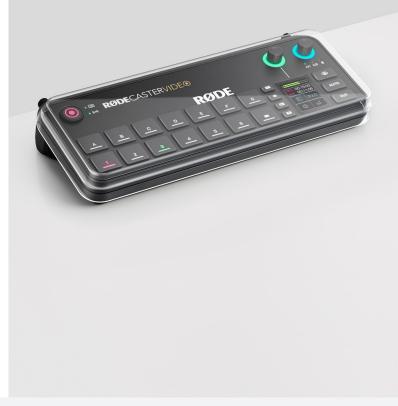

## **RØDECOVERVIDE** cover for the rødecaster video

The RØDECover Video is a bespoke cover designed to fit perfectly over the RØDECaster Video. Made from high-grade clear polycarbonate that is extremely durable, it ensures both internal and external components of the RØDECaster Video are protected from dirt and dust. Its design allows all cables to remain connected while the cover is in place, keeping your setup neat, tidy and protected.